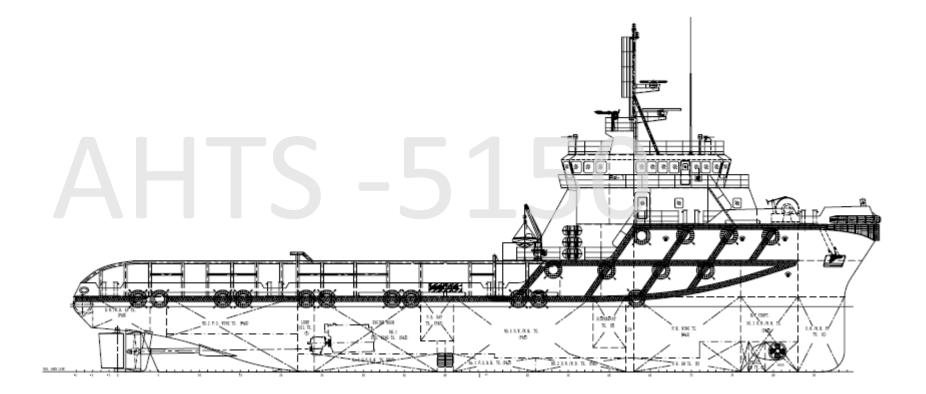

AHTS

### **General Description**

|        | capabilities        |          |
|--------|---------------------|----------|
|        | LOA                 | 58.70 m  |
|        | Beam                | 14.60 m  |
|        | Deck area           | 370 m2   |
|        | ВНР                 | 5150     |
|        | Bollard Pull        | 65 t     |
|        | Max Speed           | 13.5 Kno |
| ssel / | Dynamic Positioning | DP I     |
|        |                     |          |

**Capabilities** 

Firefighting class

m2 Ω Knots DP I FiFi I

Туре

Class

AHTS

BV class1 + hull + mach, Supply vessel / Fire Fighting Ship, Unrestricted Navigation

All figures and details believed to be correct, but not guaranteed.

#### **AHTS**