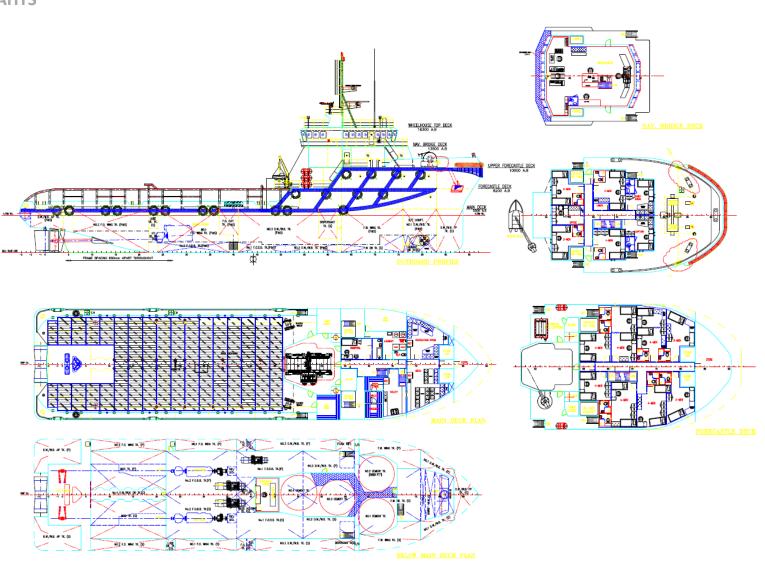

AHTS

### Measurement

Length Overall Length between PP Breadth Depth moulded Draft moulded Accommodation total

5.50 m

4.5 m

42 men

2 x 1 man cabins 4 x 2 man cabins 8 x 4 man cabins 1 x Hospital

## **Deck Machinery**

Tuggers Capstans Storage Reel Shark jaws Towing pins

Anchor handling/towing winch 1 x 150 t line pull Brake holding 200 t 2 x Mentrade 10 t @ 15m/min 2 x Mentrade 5 t @ 15 m/min 1 x 5 t @ 20m/min 1 x MacGregor Hydraulic operated 200 t 2 x MacGregor Hydraulic operated 200 t

### Life Saving Equipment

**Rescue Boat** Lifejackets Rafts

1x SOLAS approved for 6 person 52 sets inflatable 4x20 men and 2x25 men

All figures and details believed to be correct, but not guaranteed.

All figures and details believed to be correct, but not guaranteed.