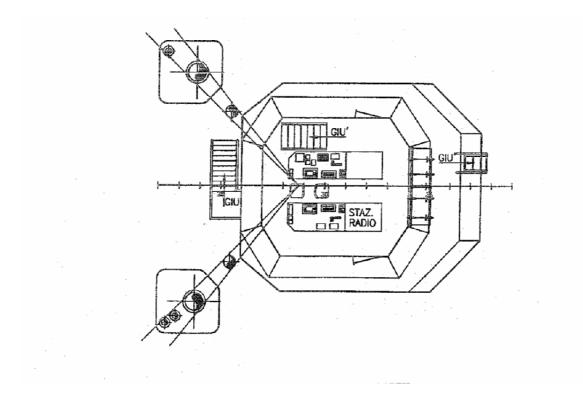

### Pianta Ponte di navigazione 1 :

**Fratelli Neri S.p.A.** Via Pisa n. 10- 57123 Livorno- ITALY Ph. +39 0586 234111- Fax +39 0586 892025 <u>www.nerigroup.net</u> – e mail: info@nerigroup.net