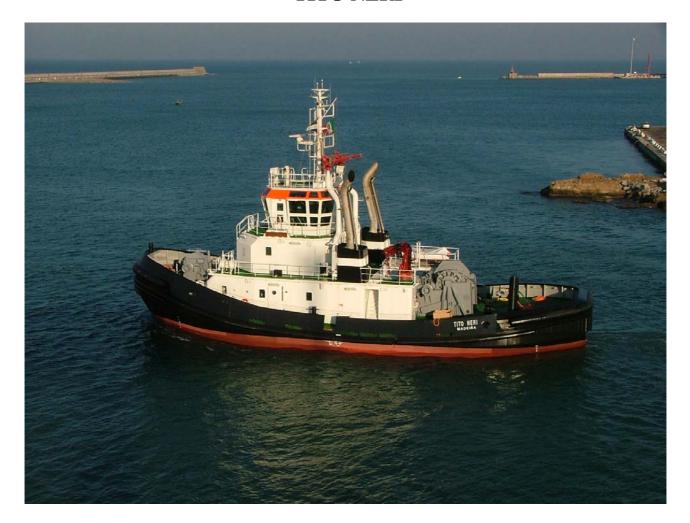

# ESCORT TRACTOR TUG "TITO NERI"

#### **BRIEF DESCRIPTION**

TITO NERI Type Escort TRACTOR tug is specially designed to Escort oil and gas off-loading tankers with two SCHOTTEL azimuth thrusters and deep skeg. Highly manoeuvrable, this tugboat has its drum towing winch located on the main deck aft, thus allowing to switch from towing to pushing within seconds, giving an even higher operational flexibility. Fully equipped for Oil Recovery in addition it offers a fire-fighting 1 (2x 1200 cbm/hr) capability, furthermore is equipped for salvage in open waters. The vessel is fitted with an automation for engine room, according to notation IAQ1, including also the remote control of the propulsion from the wheelhouse (I.E. start/stop of main engines).

#### MAIN CHARACTERISTICS

LOA 31.27 meters
Breadth 11.50 meters
Breadth over all 9.90 meters

Max. Draught (extreme) 6.93 meters

GRT-Net T 398-119

#### REGISTRATION

Type of Vessel CP ASD TUG, Salvage, IAQ1, Fi-Fi 1 Tug

Year built 2004

Builder Rosetti Marino s.p.a.- Ravenna (Italy)

CALL Sign/Rina Nr IQRH / 81850

Classification RINA 100A 1.1 Escort Salvage, IAQ1, Fi-Fi 1 Tug, REC OIL