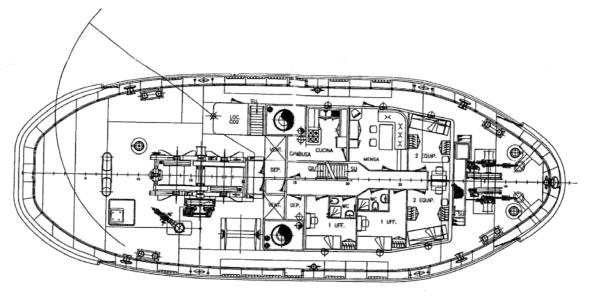

jackets, 8 life buoys, 2 MOB's, line throwers, immersion suits, thermal suits, escape sets all approved

**SOLAS** 

Solas Boat & Crane ILO Approved boat and crane, crane suitable for deck cargo

#### FIRE FIGHTING SYSTEM Class FI FI 1

Nr 2 x monitors of 1200 cbm/hr capacity each

Nr 2 x firefighting pumps of 1350 cbm/hr capacity and 14 bar pressure

each

Fi-Fi 1 capacity with Deluge Spray System, Water & Foam

OTHER Oil Bilge separator 05cm/h, fuel + Oil separator Seawage treatment –

starting Air Compressor

#### Fratelli Neri S.p.A.



## Vista Longitudinale esterna:







Vista Frontale Esterna:

**Fratelli Neri S.p.A.** Via Pisa n. 10- 57123 Livorno- ITALY Ph. +39 0586 234111- Fax +39 0586 892025 <u>www.nerigroup.net</u> – e mail: info@nerigroup.net



### Vista Ponte di Coperta



### Pianta Ponte di navigazione 1 :



**Fratelli Neri S.p.A.** Via Pisa n. 10- 57123 Livorno- ITALY Ph. +39 0586 234111- Fax +39 0586 892025 <u>www.nerigroup.net</u> – e mail: info@nerigroup.net



### Pianta Ponte di navigazione 2:





### Pianta Ponte di navigazione 3:



### **Pianta Pagliolo:**



### Fratelli Neri S.p.A.