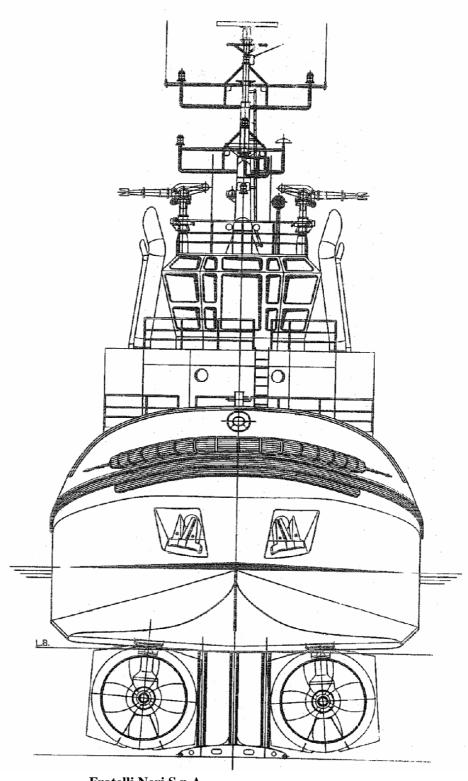

## Vista Longitudinale esterna:

Vista Frontale Esterna:

**Fratelli Neri S.p.A.** Via Pisa n. 10- 57123 Livorno- ITALY Ph. +39 0586 234111- Fax +39 0586 892025 <u>www.nerigroup.net</u> – e mail: info@nerigroup.net