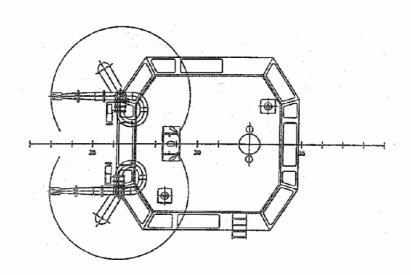

each

Nr 2 x firefighting pumps of 1350 cbm/hr capacity and 14 bar pressure

each

Fi-Fi 1 capacity with Deluge Spray System, Water & Foam

OTHER Oil Bilge separator 05cm/h, fuel + Oil separator Seawage treatment –

starting Air Compressor

#### Fratelli Neri S.p.A.



## Vista Longitudinale esterna:







Vista Frontale Esterna:

**Fratelli Neri S.p.A.** Via Pisa n. 10- 57123 Livorno- ITALY Ph. +39 0586 234111- Fax +39 0586 892025 <u>www.nerigroup.net</u> – e mail: info@nerigroup.net



### Vista Ponte di Coperta



### Pianta Ponte di navigazione 1 :



**Fratelli Neri S.p.A.** Via Pisa n. 10- 57123 Livorno- ITALY Ph. +39 0586 234111- Fax +39 0586 892025 <u>www.nerigroup.net</u> – e mail: info@nerigroup.net



### Pianta Ponte di navigazione 2:





### Pianta Ponte di navigazione 3:



### **Pianta Pagliolo:**



### Fratelli Neri S.p.A.