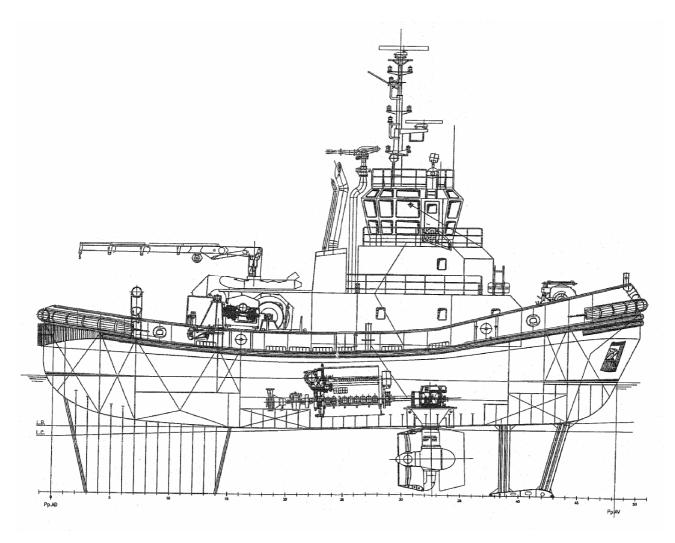

## Vista Longitudinale esterna:

Vista Frontale Esterna:

**Fratelli Neri S.p.A.** Via Pisa n. 10- 57123 Livorno- ITALY Ph. +39 0586 234111- Fax +39 0586 892025 <u>www.nerigroup.net</u> – e mail: info@nerigroup.net