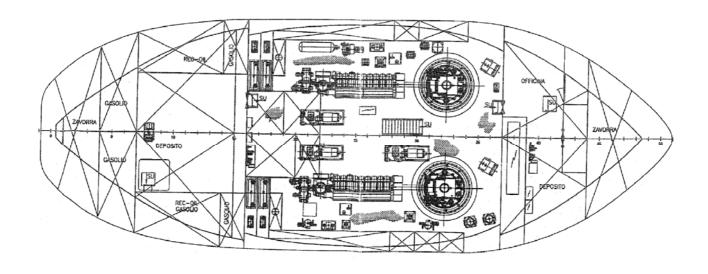

umps of 1350 cbm/hr capacity and 14 bar pressure

each

Fi-Fi 1 capacity with Deluge Spray System, Water & Foam

OTHER Oil Bilge separator 05cm/h, fuel + Oil separator Seawage treatment –

starting Air Compressor

#### Fratelli Neri S.p.A.



## Vista Longitudinale esterna:







Vista Frontale Esterna:

**Fratelli Neri S.p.A.** Via Pisa n. 10- 57123 Livorno- ITALY Ph. +39 0586 234111- Fax +39 0586 892025 <u>www.nerigroup.net</u> – e mail: info@nerigroup.net



### Vista Ponte di Coperta



### Pianta Ponte di navigazione 1 :



**Fratelli Neri S.p.A.** Via Pisa n. 10- 57123 Livorno- ITALY Ph. +39 0586 234111- Fax +39 0586 892025 <u>www.nerigroup.net</u> – e mail: info@nerigroup.net



### Pianta Ponte di navigazione 2:





### Pianta Ponte di navigazione 3:



### **Pianta Pagliolo:**



### Fratelli Neri S.p.A.