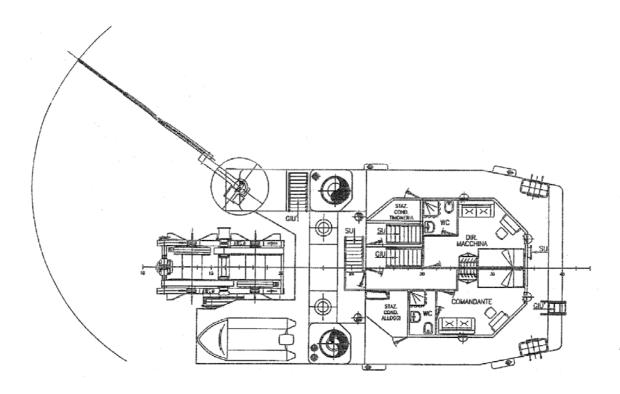

### Pianta Ponte di navigazione 1 :

**Fratelli Neri S.p.A.** Via Pisa n. 10- 57123 Livorno- ITALY Ph. +39 0586 234111- Fax +39 0586 892025 <u>www.nerigroup.net</u> – e mail: info@nerigroup.net